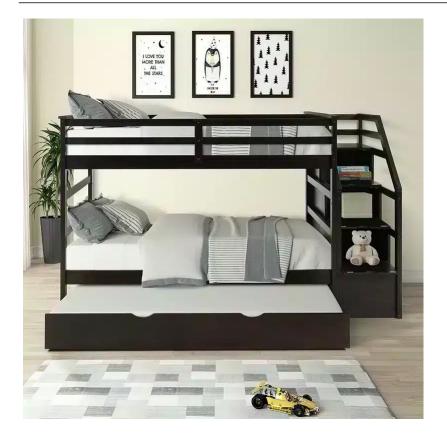

## ???? ???? ??? ??? ????????

2 children's beds with a wardrobe, a dresser and a puff

### 160000 L.E