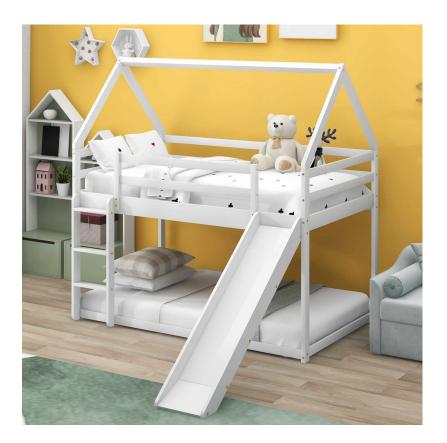

# ????? ??? ???? ??? ?????

Children's bed, wardrobe and desk

156000 L.E

???? ??? ??? ?????

Double children's bed with ladder, wardrobe and drawer unit

?????? ??? ??? ????????

Double children's bed with a ladder and a small wardrobe with a desk

# ?????? ???? ??? ??? ????????

Double children's bed with ladder and extra bed with wardrobe

105000 L.E