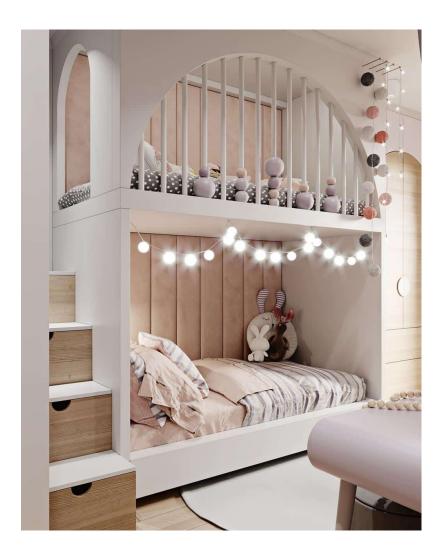

nd



???? ????? ??? ??? ?????

Double children's bed with ladder

85000 L.E

????? ??? ??? ???????



2 children's beds, 2 wardrobes, a desk and a nightstand



# ????? ??? ??? ??? ?????

A children's bed with a wardrobe, a nightstand and a desk

175000 L.E

?????? ??? ??? ????? ?? ???



Children's bed and wardrobe



## ??? ??? ????? ???????

A children's bed and a nightstand with a cupboard and a desk

160000 L.E

???? ????? ??? ??? ?????



### Children's bed and nightstand



## ???? ???? ??? ??? ????????

2 children's beds with a wardrobe, a dresser and a puff

### 160000 L.E

# ????? ????? ??? ??? ?????



### 98000 L.E

### Children's bed, puff, desk, chair and mirror



## ??????? ??? ??? ??????? 2023

Children's bed, 160 cm wide, with 2 nightstands

# ?????? ???? ??? ??? ?????



### 240000 L.E

A double children's bed, a wardrobe, a dresser and a library



# ????? ??? ???? ??? ?????

Children's bed, wardrobe and desk

156000 L.E

???? ??? ??? ?????



Double children's bed with ladder, wardrobe and drawer unit



?????? ??? ??? ????????

Double children's bed with a ladder and a small wardrobe with a desk

## ??????? ???? ???? ????? 2023



#### 75000 L.E

Double children's bed



# ????? ????? ??? ??? ?????

Children's bed and wardrobe with desk and chair

170000 L.E

# ???? ??? ??? ??? ?????



### Children's bed, wardrobe, desk and chair



# ?????? ???? ??? ??? ????????

Double children's bed with ladder and extra bed with wardrobe

105000 L.E