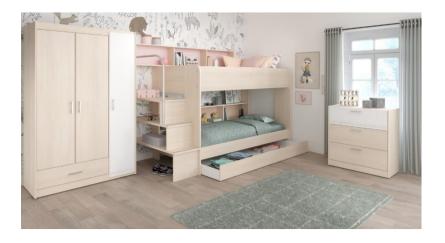

# ??????? ???? ???? ???? ?????

Children's bed, wardrobe, desk and nightstand

???? ????? ??? ??? ?????

Double children's bed with ladder

85000 L.E

????? ??? ??? ???????

2 children's beds, 2 wardrobes, a desk and a nightstand