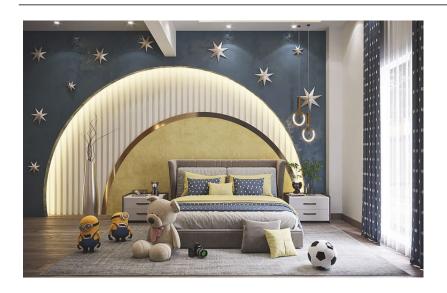

# ????? ????? ??? ??? ?????

### 98000 L.E

### Children's bed, puff, desk, chair and mirror