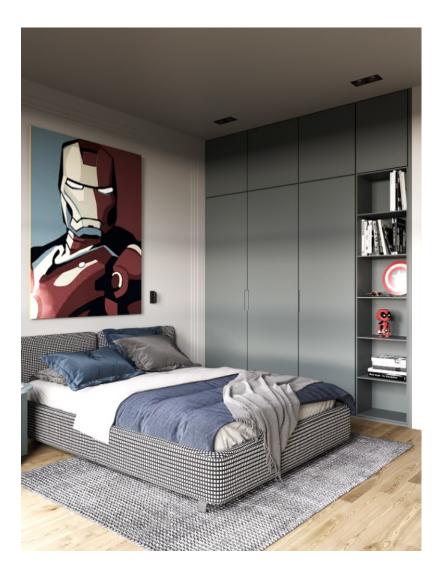

??? ??? ??? ???????



2 children's beds, 2 wardrobes, a desk and a nightstand



# ????? ??? ??? ??? ?????

A children's bed with a wardrobe, a nightstand and a desk

175000 L.E

?????? ??? ??? ????? ?? ???



Children's bed and wardrobe



## ??? ??? ????? ???????

A children's bed and a nightstand with a cupboard and a desk

160000 L.E

???? ????? ??? ??? ?????



### Children's bed and nightstand



## ???? ???? ??? ??? ????????

2 children's beds with a wardrobe, a dresser and a puff

### 160000 L.E

# ????? ????? ??? ??? ?????



### 98000 L.E

### Children's bed, puff, desk, chair and mirror



## ??????? ??? ??? ??????? 2023

Children's bed, 160 cm wide, with 2 nightstands

# ?????? ???? ??? ??? ?????



### 240000 L.E

A double children's bed, a wardrobe, a dresser and a library



# ????? ??? ???? ??? ?????

Children's bed, wardrobe and desk

156000 L.E

???? ??? ??? ?????



Double children's bed with ladder, wardrobe and drawer unit



?????? ??? ??? ????????

Double children's bed with a ladder and a small wardrobe with a desk

## ??????? ???? ???? ????? 2023



#### 75000 L.E

Double children's bed



# ????? ????? ??? ??? ?????

Children's bed and wardrobe with desk and chair

170000 L.E

# ???? ??? ??? ??? ?????



### Children's bed, wardrobe, desk and chair



# ?????? ???? ??? ??? ????????

Double children's bed with ladder and extra bed with wardrobe

105000 L.E