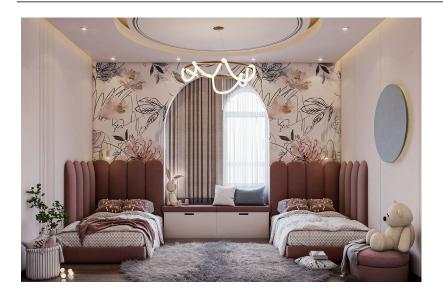

# ????? ??? ???? ??? ?????

Children's bed, wardrobe and desk

156000 L.E

???? ??? ??? ?????

Double children's bed with ladder, wardrobe and drawer unit

?????? ??? ??? ????????

Double children's bed with a ladder and a small wardrobe with a desk

## ??????? ???? ???? ????? 2023

#### 75000 L.E

Double children's bed