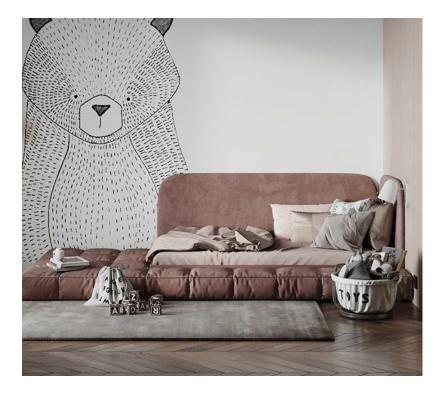

### **ElMalek Furniture**

#### %D9%85%D8%B9%D8%A7%D8%B1%D8%B6 %D8%A7%D9%84%D8%A7%D8%AB%D8%A7%D8%AB %D9%85%D8%AF%D9%8A%D9%86%D8%A9 %D9%86%D8%B5%D8%B1

### 



45000 L.E

children's bed



## ???? ??? ??? ?????

### Double bed with storage ladder and wardrobe

143000 L.E

# ??????? ???? ???? ???? ?????



Children's bed, wardrobe, desk and nightstand



???? ????? ??? ??? ?????

Double children's bed with ladder

85000 L.E

????? ??? ??? ???????



2 children's beds, 2 wardrobes, a desk and a nightstand



# ????? ??? ??? ??? ?????

A children's bed with a wardrobe, a nightstand and a desk

175000 L.E

?????? ??? ??? ????? ?? ???



Children's bed and wardrobe



## ??? ??? ????? ???????

A children's bed and a nightstand with a cupboard and a desk

160000 L.E

???? ????? ??? ??? ?????



### Children's bed and nightstand



## ???? ???? ??? ??? ????????

2 children's beds with a wardrobe, a dresser and a puff

### 160000 L.E

# ????? ????? ???