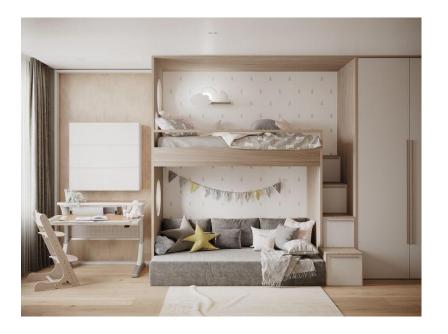

# ????? ??? ???? ??? ?????

Children's bed, wardrobe and desk

156000 L.E

???? ??? ??? ?????

Double children's bed with ladder, wardrobe and drawer unit

?????? ??? ??? ????????

Double children's bed with a ladder and a small wardrobe with a desk